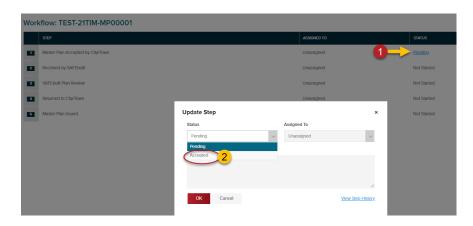

### Workflow activation

- Town starts workflow process by selecting accepted
  - this sends SB an email notification that a review is waiting