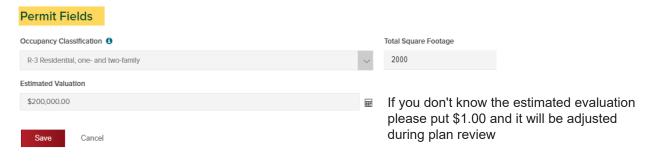

### Add Permit Fields details

These are the fields required to submit application