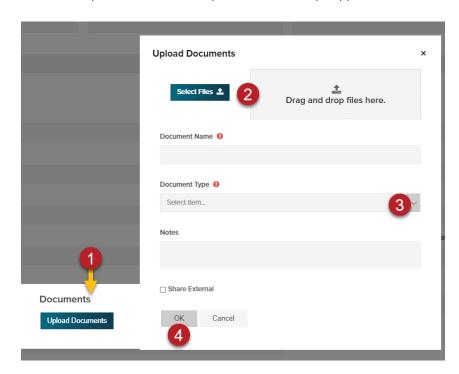

# Upload plans for review

• After upload has been completed click "Accept Application"